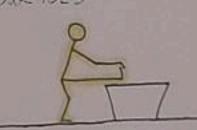

#### STRENGTH

SON STEP 195 KID/LEG

BOX OWNERS LEAG TONETHER

AGILITY JUMP OIL AND HOLD ON AND HOLD

2 LAPS

STRENGTH

JUMP OVER 2495

STRENGTH