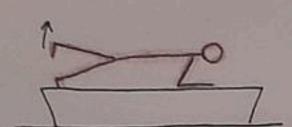

#### STRENGTH

SON STEP 195 KID/LEG

BOX OWNERS LEAG TONETHER

AGILITY JUMP OIL AND HOLD ON AND HOLD

2 LAPS

STRENGTH

JUMP OVER 2495

STRENGTH