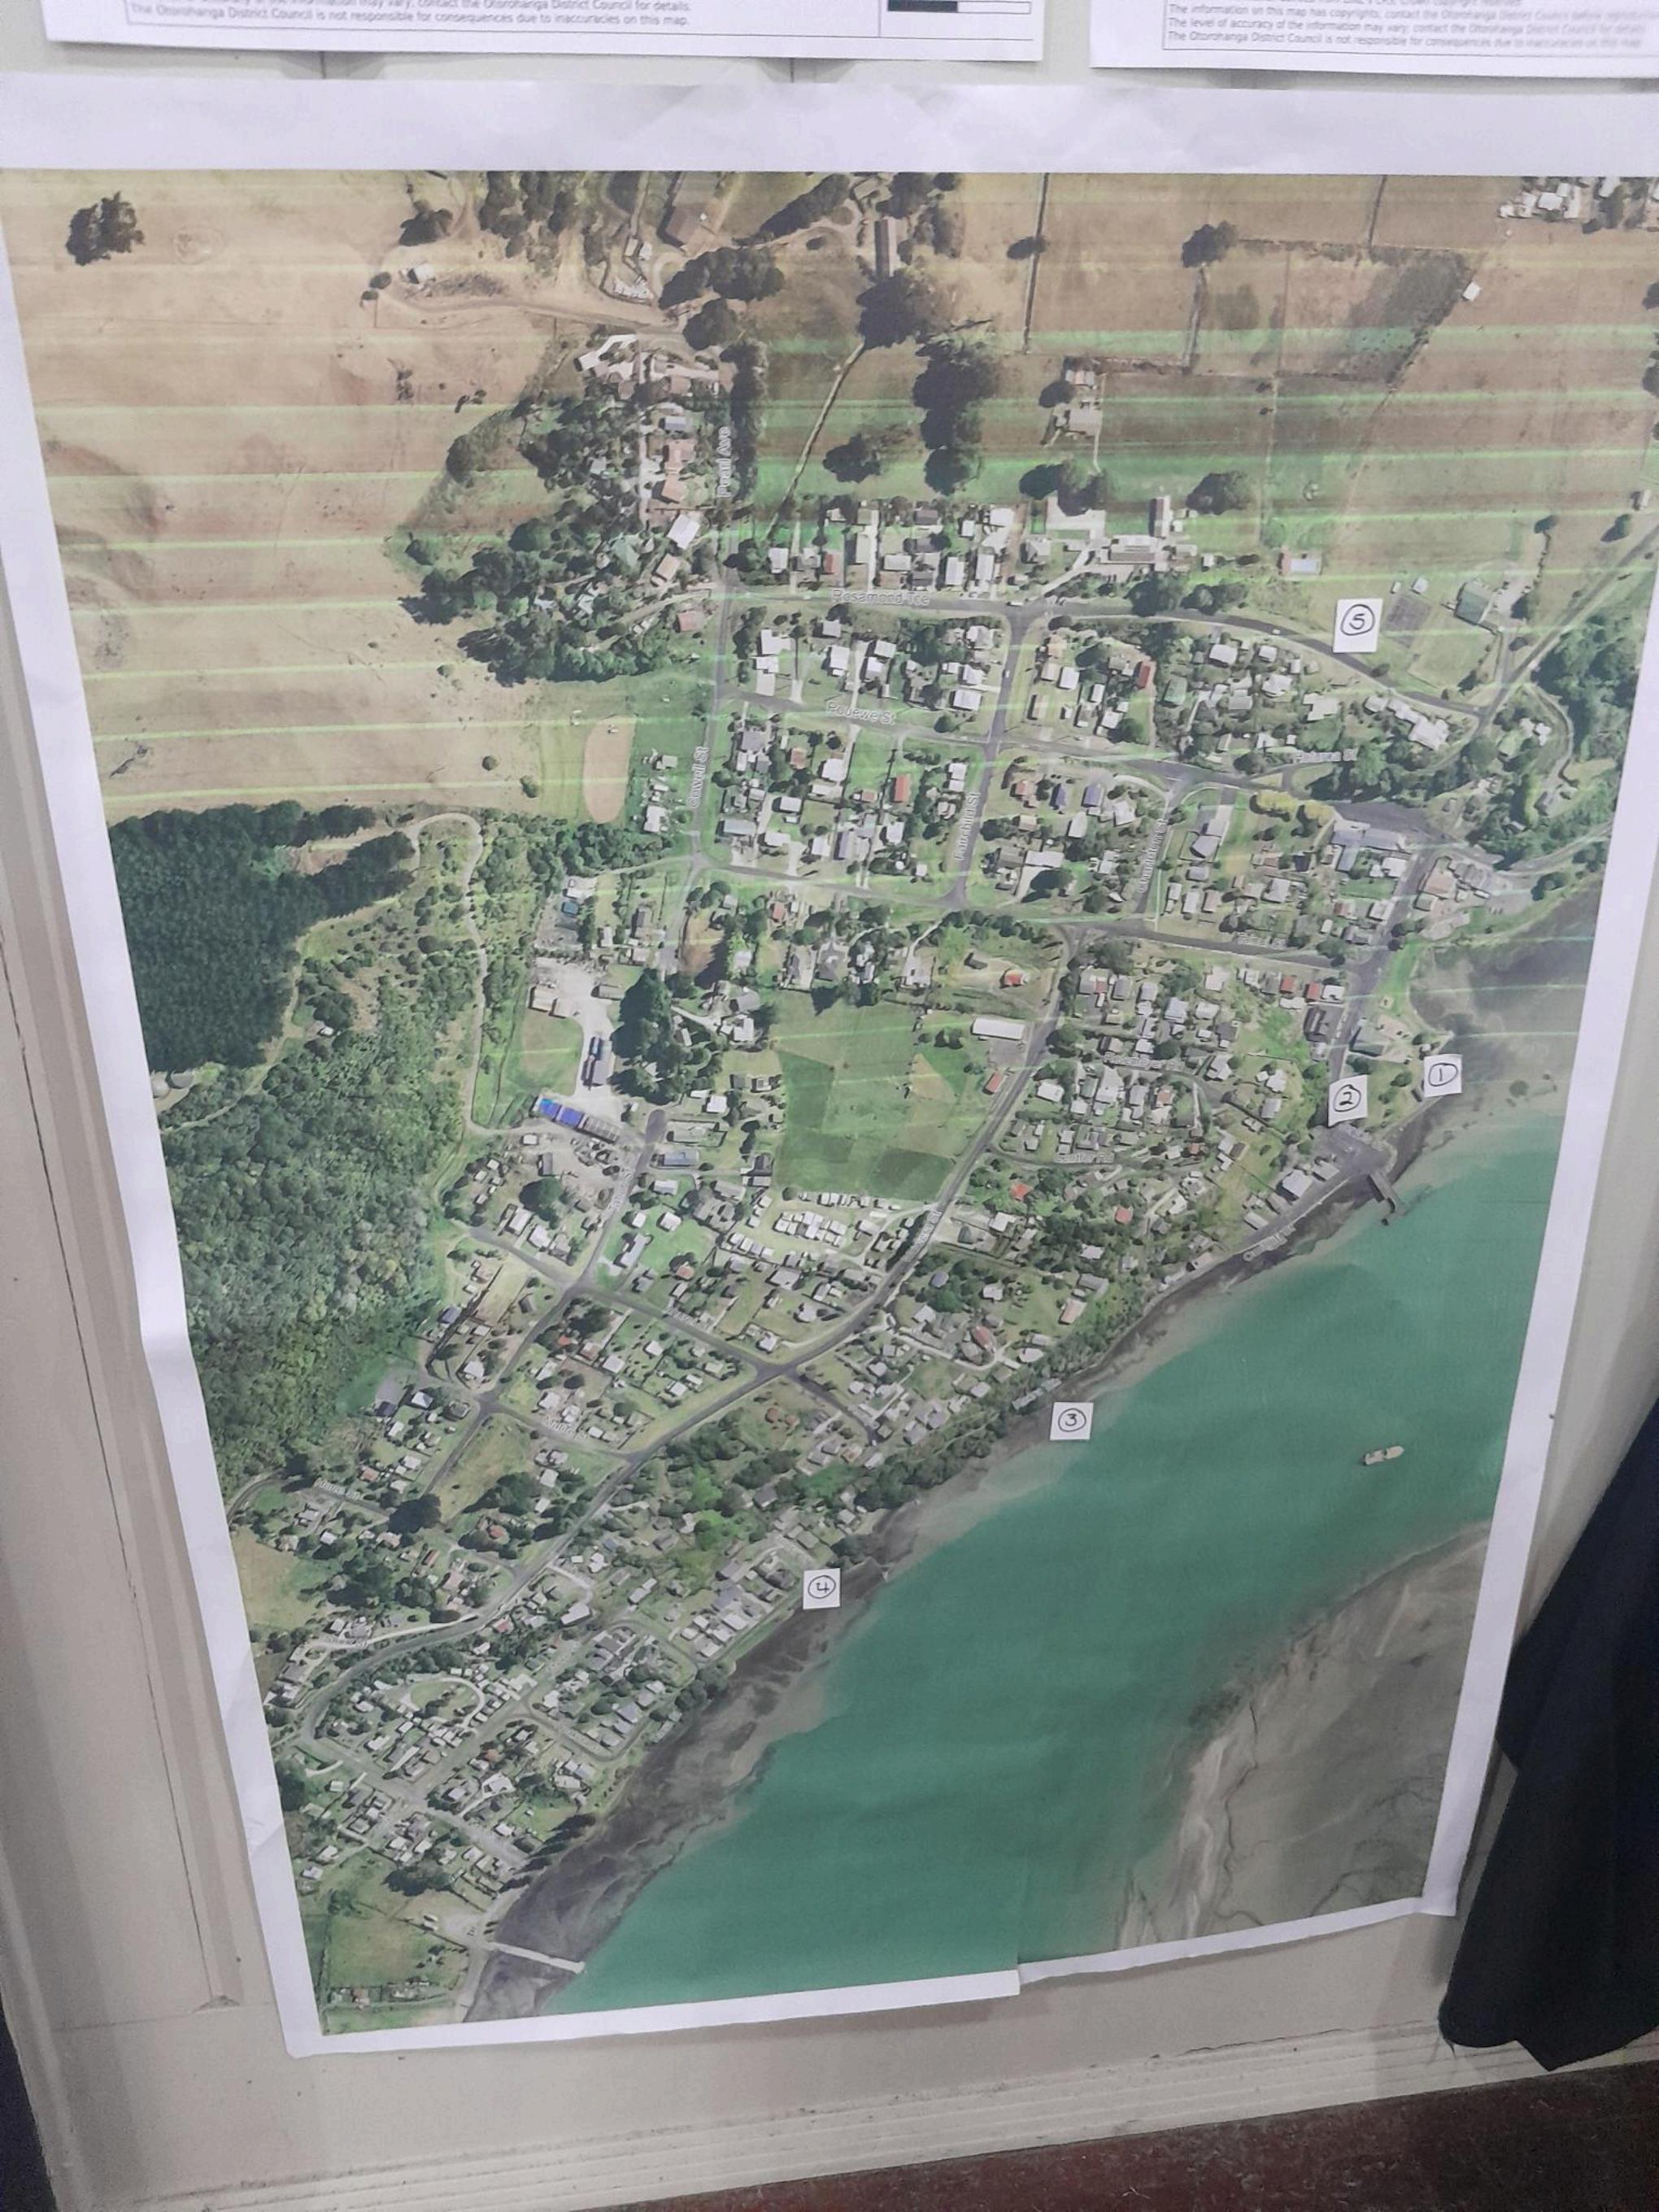

## **Property Map**

LOCATION 3 KAORA TRACK

3.0 0.005

5/124, 3/15 PM

Ötterestanga

Mary Surgery

89430ASC-B0SF-E49F-812C-AC745816EE10.png (1753×1240)