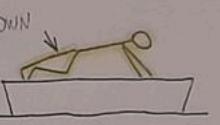

#### STRENGTH

SON STEP 195 KID/LEG

BOX OWNERS LEAG TONETHER

AGILITY JUMP OIL AND HOLD ON AND HOLD

2 LAPS

STRENGTH

JUMP OVER 2495

STRENGTH