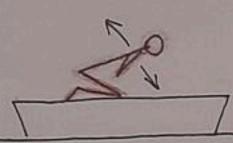

#### STRENGTH

SON STEP 195 KID/LEG

BOX OWNERS LEAG TONETHER

AGILITY JUMP OIL AND HOLD ON AND HOLD

2 LAPS

STRENGTH

JUMP OVER 2495

STRENGTH