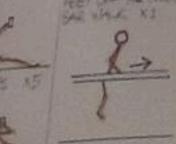

#### STRENGTH

LIFT ONE LEG THEN THE OTHER SLOWLY X10

LIFT AND LOWER WATER BODY ARMS ACROSS CHEST SLOWLY XID

LEGS TO SETHER LIFT OVER THE POST BACK AND FORTH SLOWLY XID

ENDURANCE

RUNNING SLALOM THERE AND BACK

RUNNING SLALOM AROUND EACH POST

X17