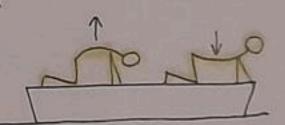

#### STRENGTH

LIFT ONE LEG THEN THE OTHER SLOWLY X10

LIFT AND LOWER WATER BODY ARMS ACROSS CHEST SLOWLY XID

LEGS TO SETHER LIFT OVER THE POST BACK AND FORTH SLOWLY XID

ENDURANCE

RUNNING SLALOM THERE AND BACK