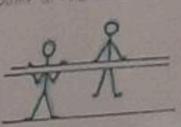

#### STRENGTH

SON STEP 195 KID/LEG

BOX OWNERS LEAG TONETHER

AGILITY JUMP OIL AND HOLD ON AND HOLD

2 LAPS

STRENGTH

JUMP OVER 2495

STRENGTH