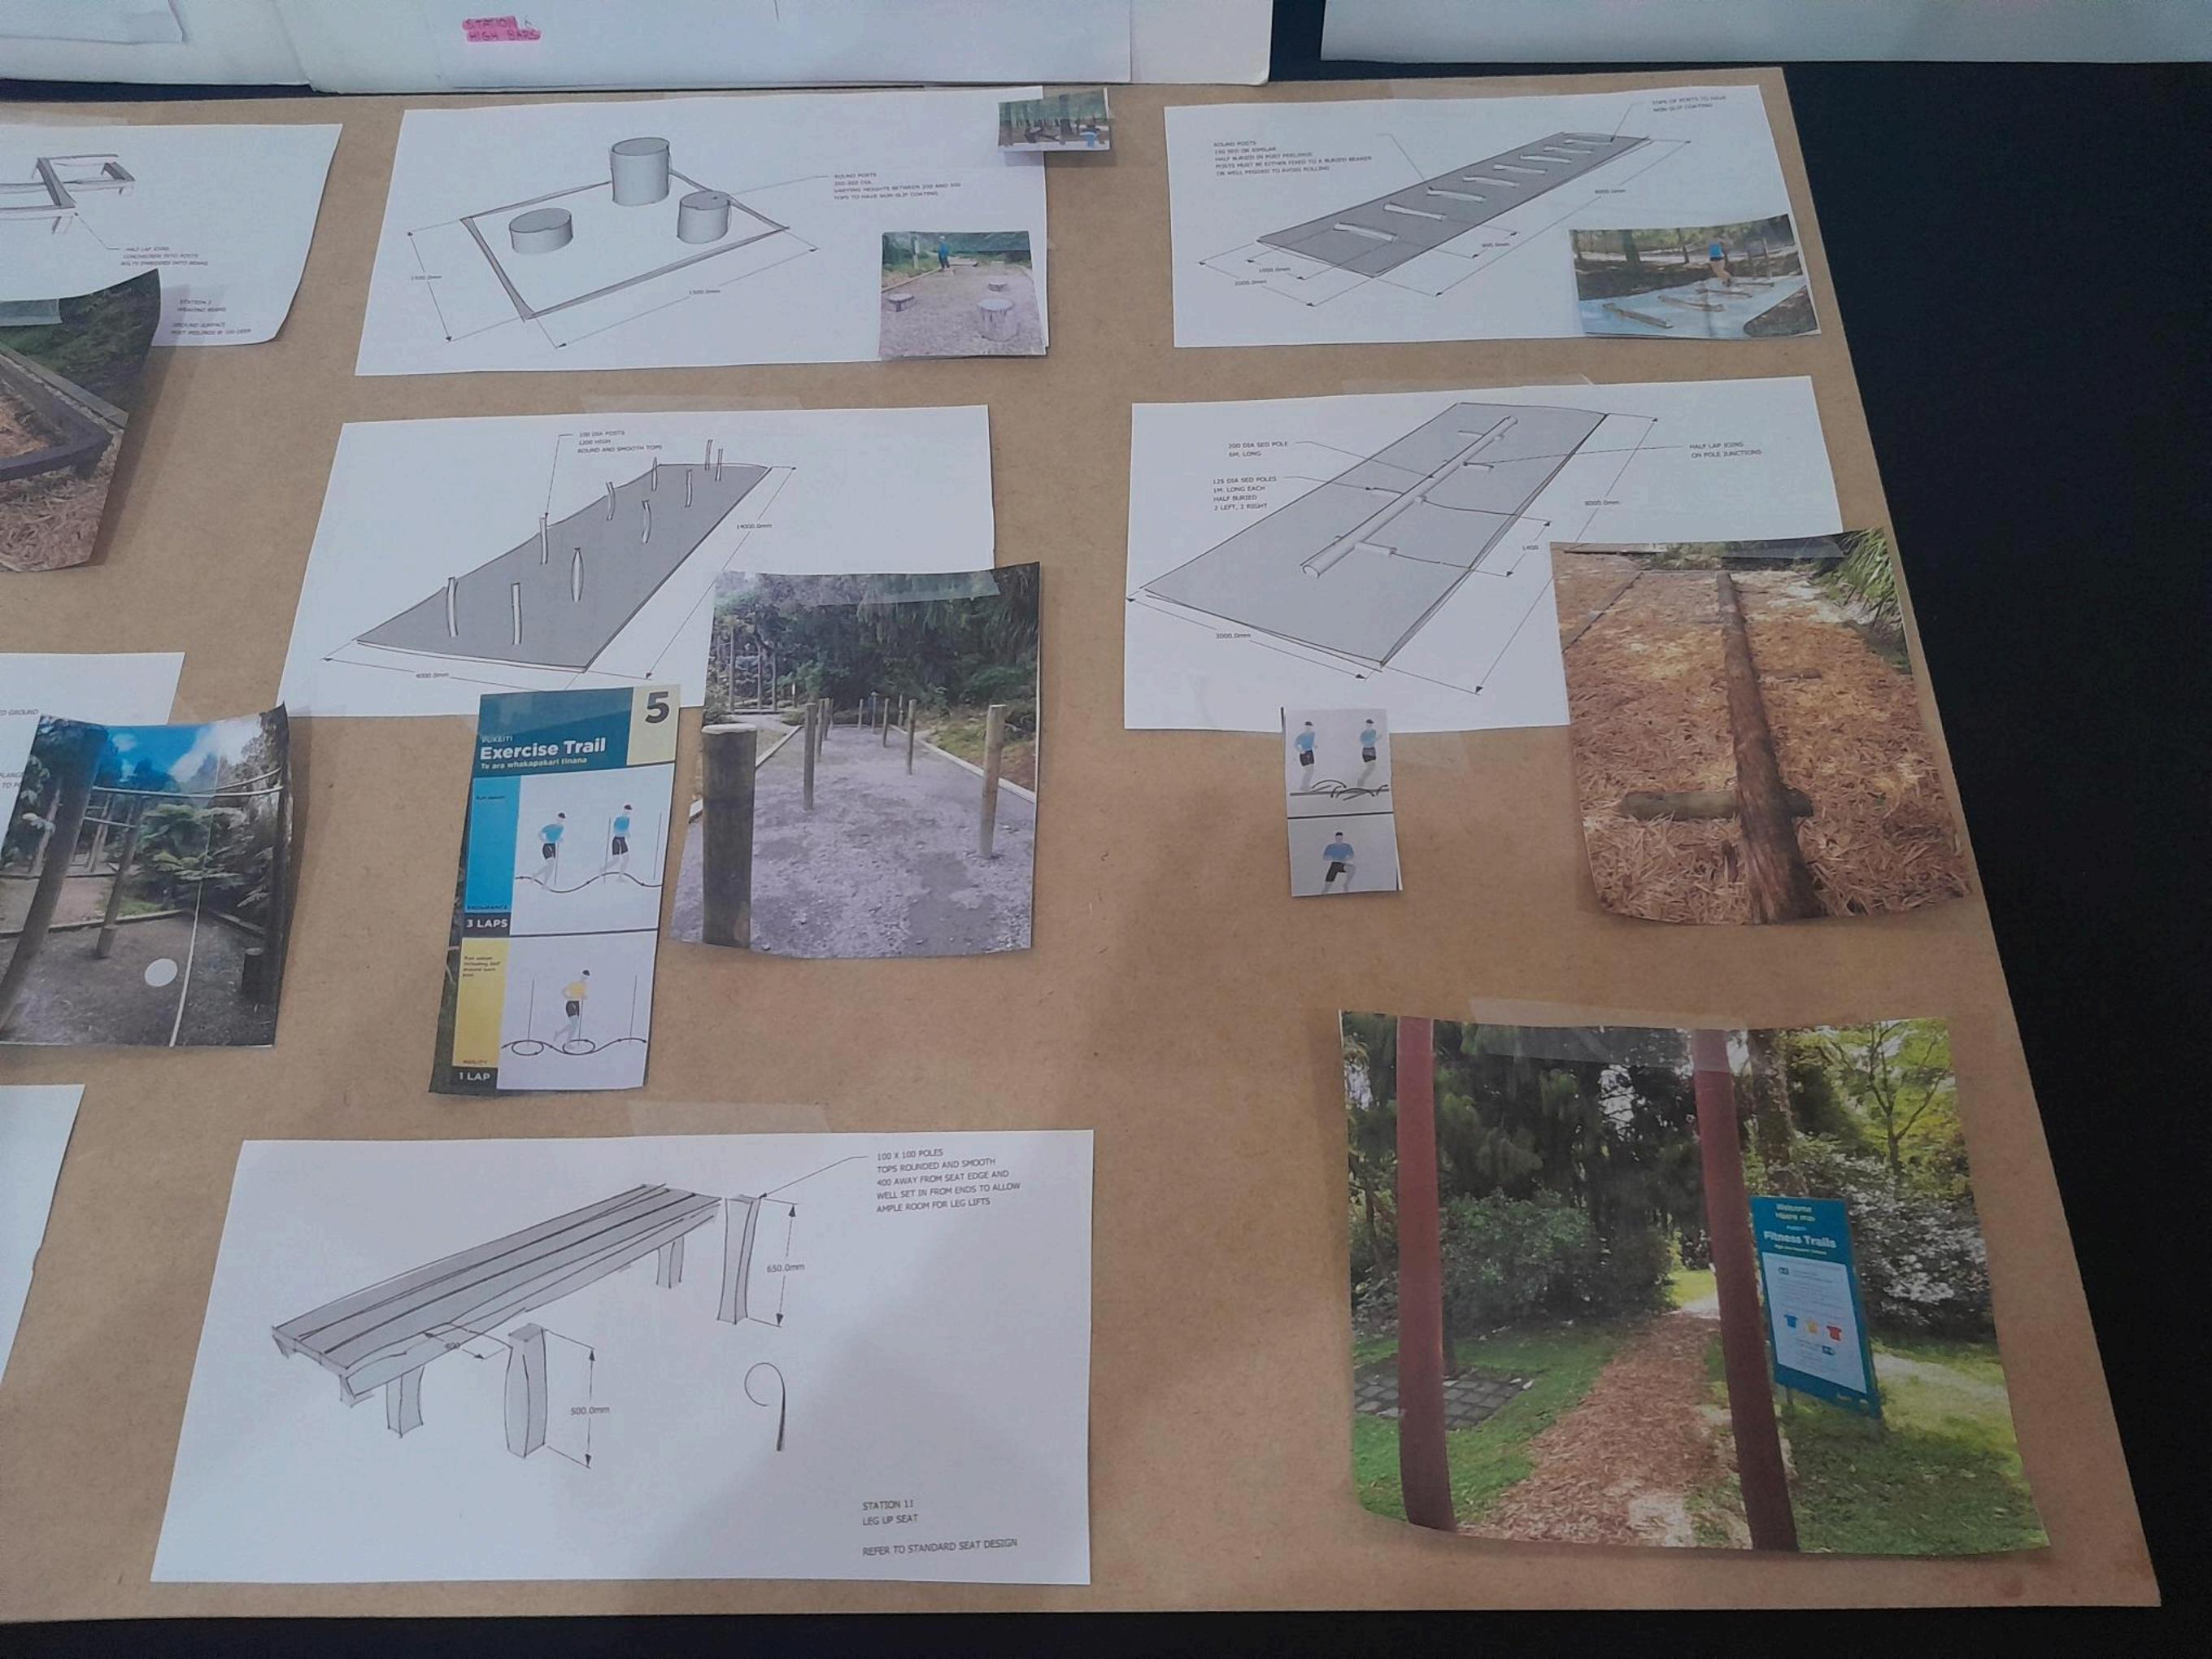

#### STRENGTH

LIFT ONE LEG THEN THE OTHER SLOWLY X10

LIFT AND LOWER WATER BODY ARMS ACROSS CHEST SLOWLY XID

LEGS TO SETHER LIFT OVER THE POST BACK AND FORTH SLOWLY XID

ENDURANCE

RUNNING SLALOM THERE AND BACK

#### AGILITY

HEELS DOWN
PUSH DIVE KNEE DOWN
THEN THE OTHER
SLOWLY XID

CAT AND DOG BACK STRETCH SLOWLY X10

ONE HEEL ON SEAT THEN REACH FOR YOUR TOES

ENDURANCE JUMP WITH LESS TOGETHER

HOPPING SIDE TO SIDE ALSO TRY WITH LEGG TOGETHER 1 MINISTE

### AGILITY

BALANCE WALK PORWARD AND AROUND TRY BACKWARDS

BALANCE AND HOLD SHAP LEGS

#### ENDURANCE

STEP US 1 HIVLITE

#### STRENGTH

SON STEP 195 KID/LEG

BOX OWNERS LEAG TONETHER

AGILITY JUMP OIL AND HOLD ON AND HOLD

2 LAPS

STRENGTH

JUMP OVER 2495

STRENGTH

RUNNING SLALOM AROUND EACH POST

X17