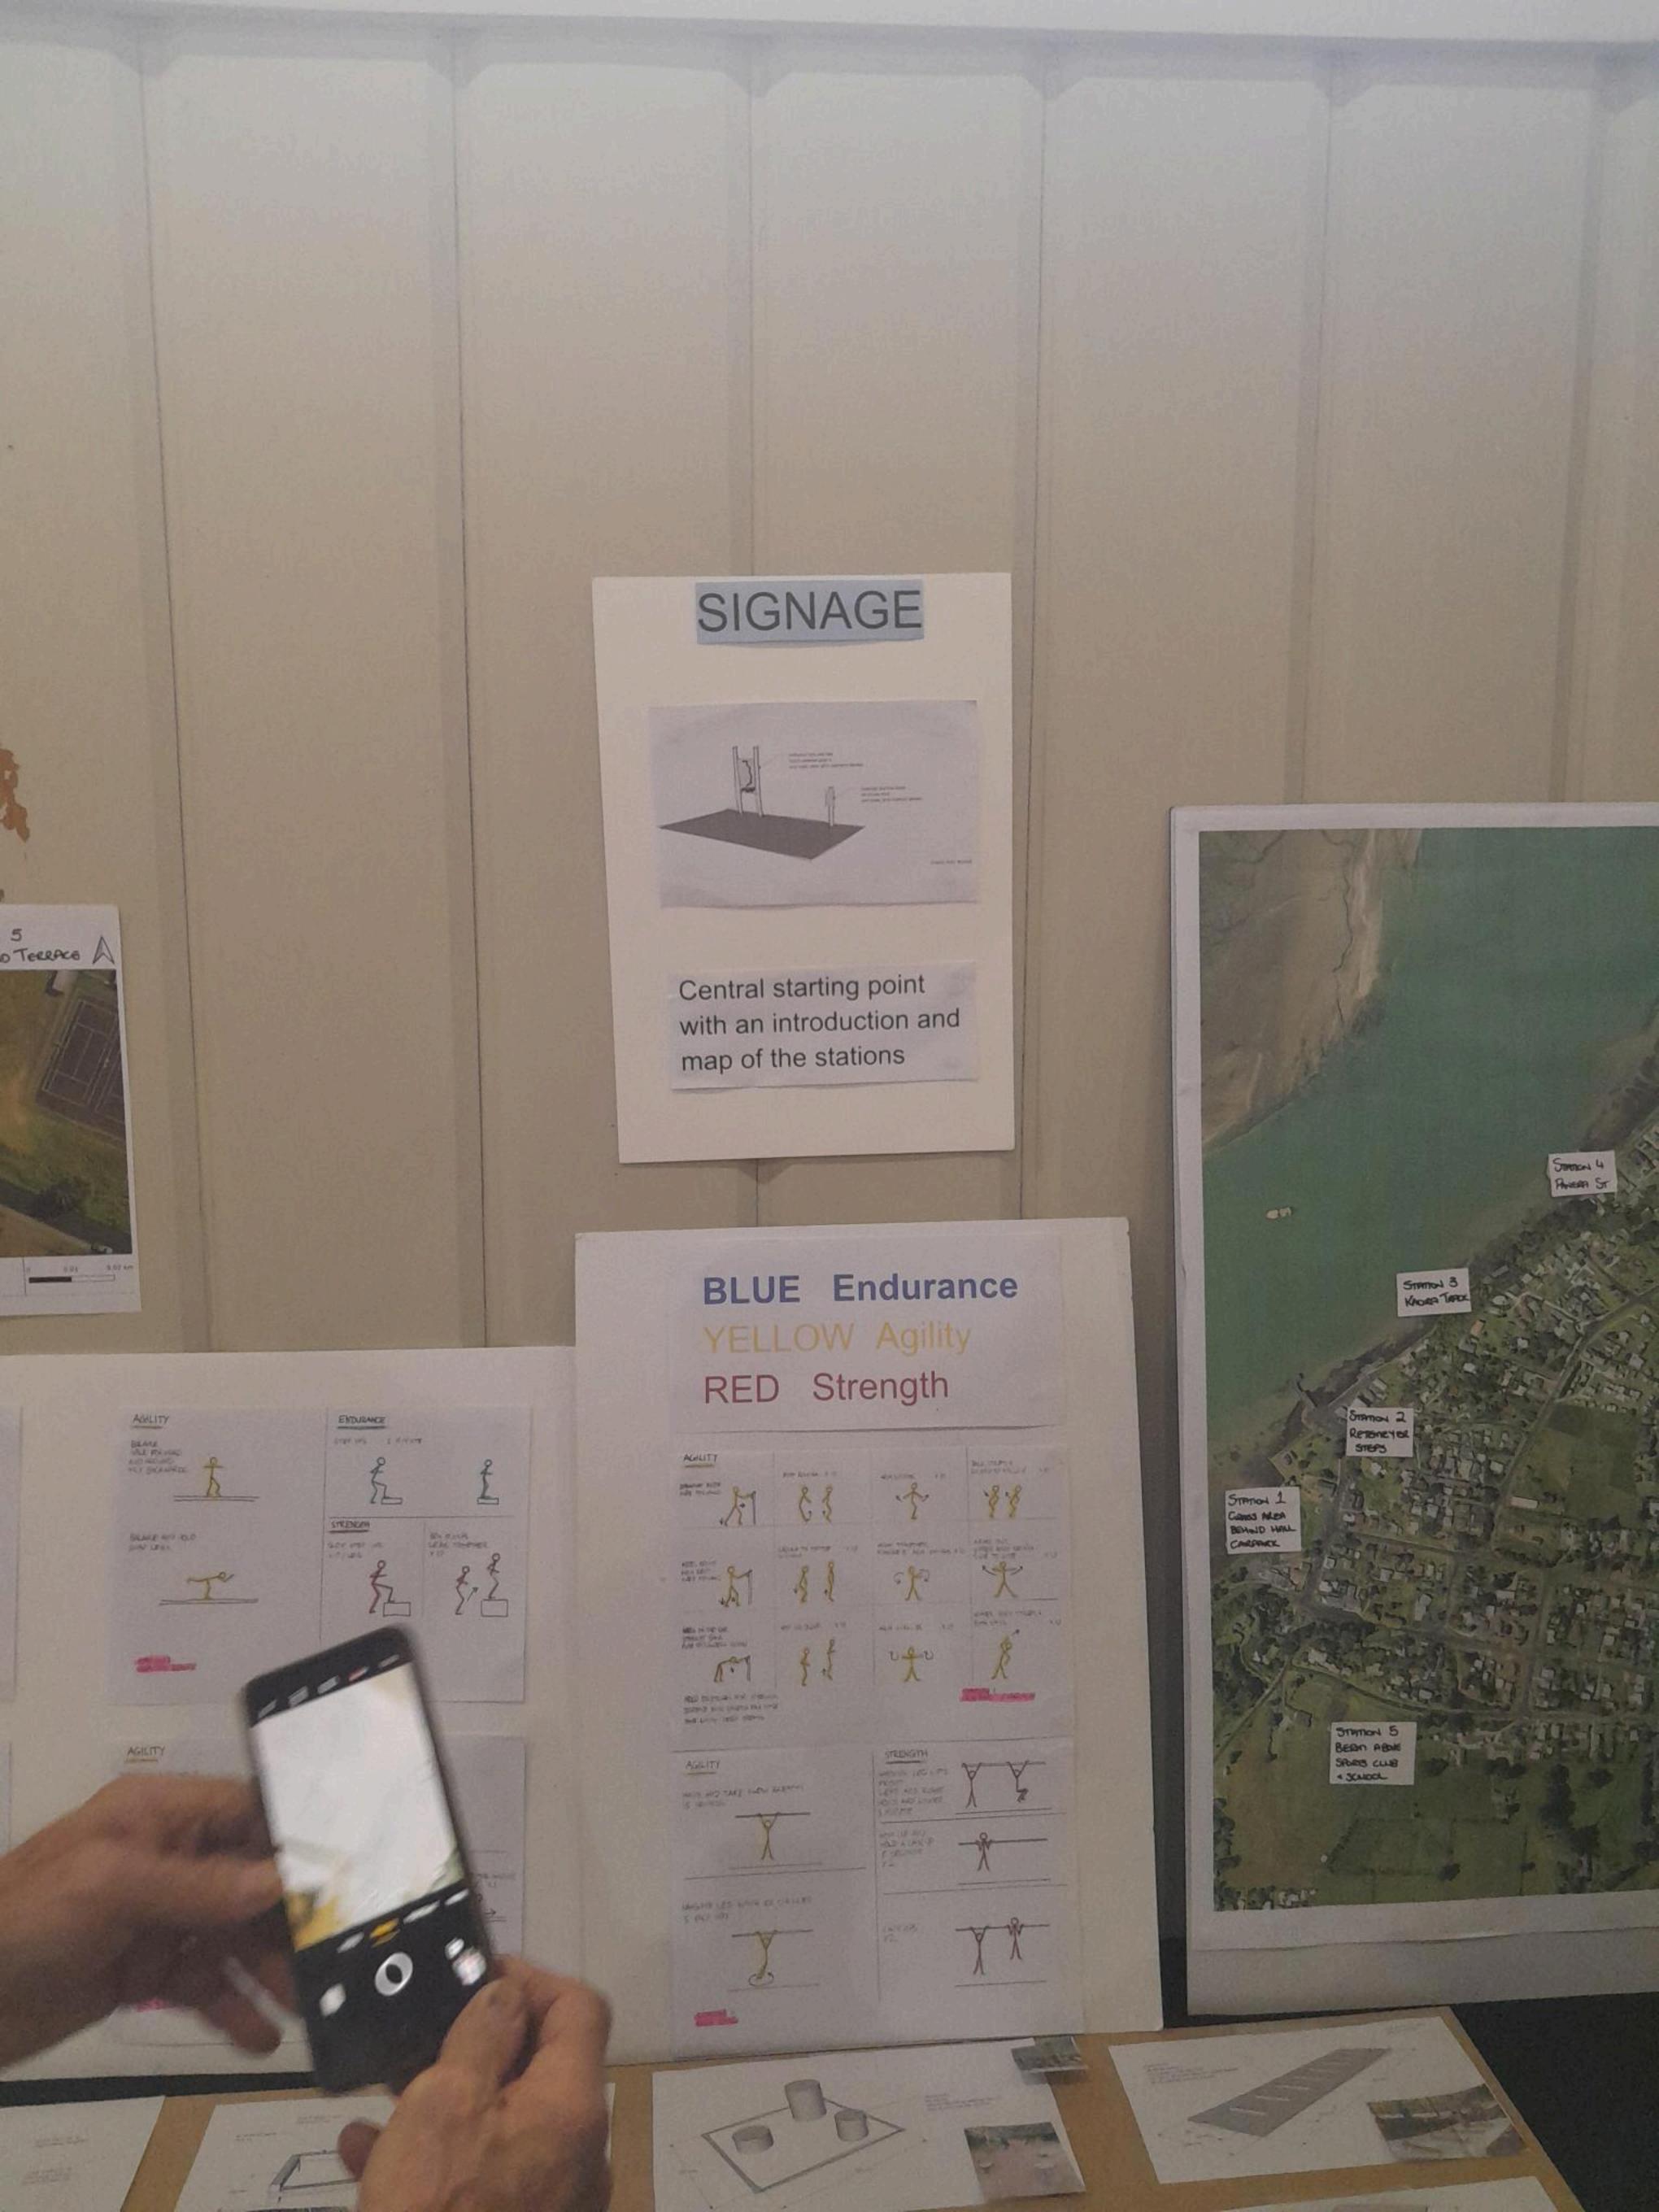

#### STRENGTH

LIFT ONE LEG THEN THE OTHER SLOWLY X10

LIFT AND LOWER WATER BODY ARMS ACROSS CHEST SLOWLY XID

LEGS TO SETHER LIFT OVER THE POST BACK AND FORTH SLOWLY XID

ENDURANCE

RUNNING SLALOM THERE AND BACK

#### AGILITY

HEELS DOWN
PUSH DIVE KNEE DOWN
THEN THE OTHER
SLOWLY XID

CAT AND DOG BACK STRETCH SLOWLY X10

ONE HEEL ON SEAT THEN REACH FOR YOUR TOES

ENDURANCE JUMP WITH LESS TOGETHER

HOPPING SIDE TO SIDE ALSO TRY WITH LEGG TOGETHER 1 MINISTE

### AGILITY

BALANCE WALK PORWARD AND AROUND TRY BACKWARDS

BALANCE AND HOLD SHAP LEGS

#### ENDURANCE

STEP US 1 HIVLITE

#### STRENGTH

SON STEP 195 KID/LEG

BOX OWNERS LEAG TONETHER

AGILITY JUMP OIL AND HOLD ON AND HOLD

2 LAPS

STRENGTH

JUMP OVER 2495

STRENGTH

RUNNING SLALOM AROUND EACH POST

X17