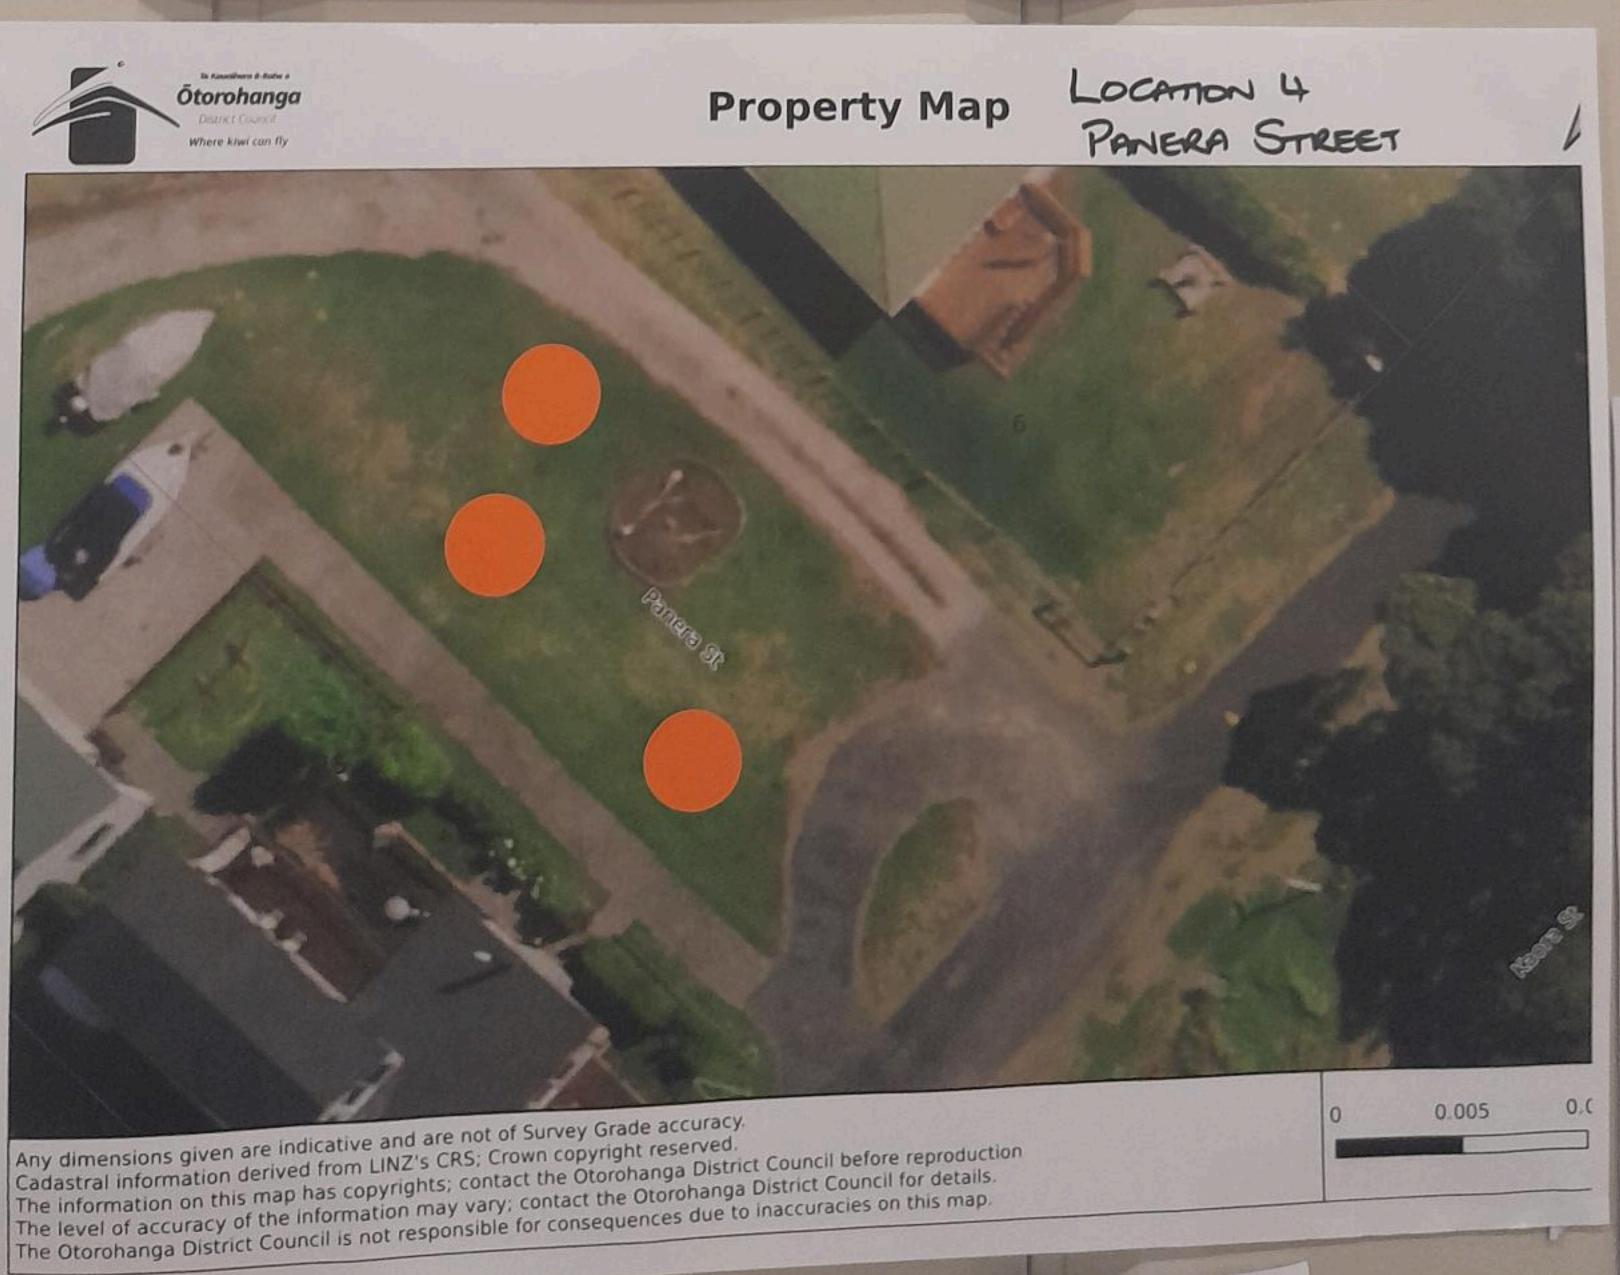

VLITE





#### STRENGTH

SON STEP 195 KID/LEG



BOX OWNERS LEAG TONETHER





AGILITY JUMP OIL AND HOLD ON AND HOLD

2 LAPS



STRENGTH

JUMP OVER 2495





STRENGTH











RUNNING SLALOM AROUND EACH POST







X17







## Property Map

LOCATION 1 OMIMITI RESERVE



Any dimensions given are indicative and are not of Survey Grade accuracy.

Cadastral information derived from LINZ's CRS; Crown copyright reserved.

The information on this map has copyrights; contact the Otorohanga District Council before reproduction.

The level of accuracy of the information may vary; contact the Otorohanga District Council for details.

The Otorohanga District Council is not responsible for consequences due to inaccuracies on this map.

0.005 0.0



## **Property Map**

LOCATION 3 KAORA TRACK







3.0 0.005

5/124, 3/15 PM

Ötterestanga

Mary Surgery

89430ASC-B0SF-E49F-812C-AC745816EE10.png (1753×1240)

## Property Map

# LOCATION 5 ROSAMUND TERRACE



Any dimensions given are indicative and are not of Survey Grade accuracy.

Cadastral information derived from LINZ's CRS; Crown copyright reserved.

The information on this map has copyrights; contact the Otorohanga District Council before reproduction.

The level of accuracy of the information may vary; contact the Otorohanga District Council for details.

The Otorohanga District Council is not responsible for consequences due to inaccuracies on this map.

https://doi:orohanga.urfomap.co.nz/pmit/8943DASC-805F-E-49F-812O-AC745816EE10.png