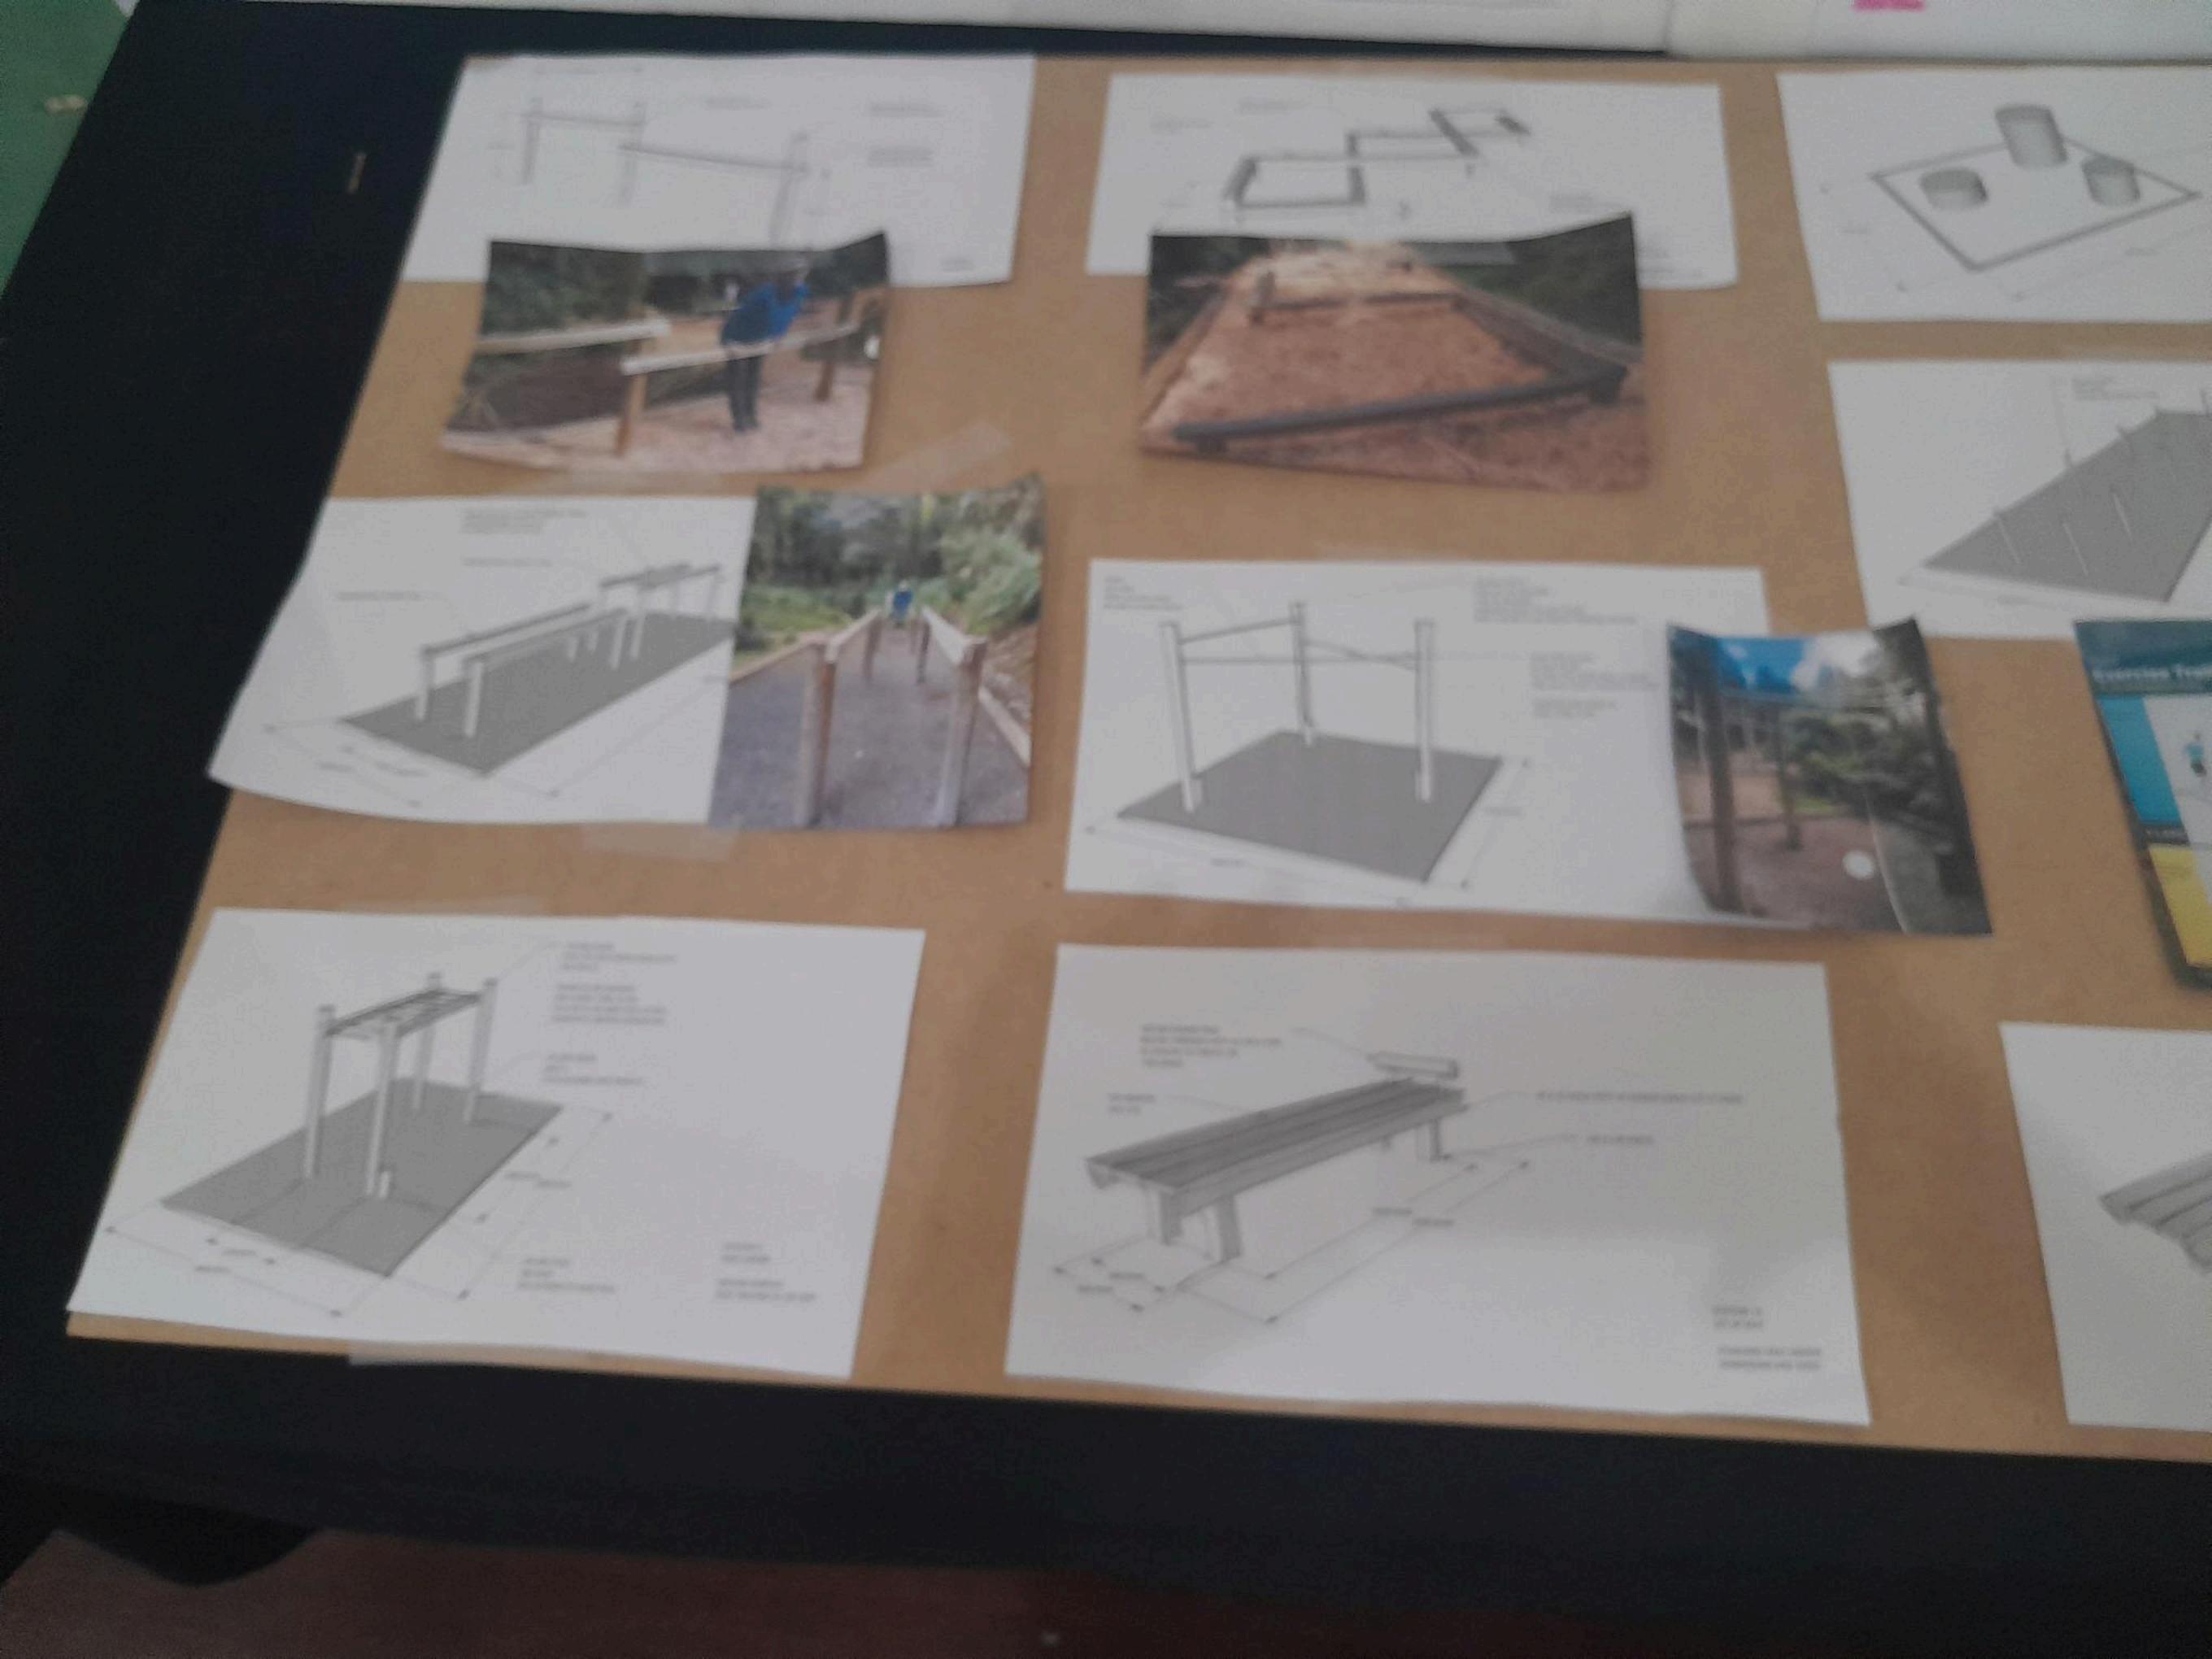

#### STRENGTH

LIFT ONE LEG THEN THE OTHER SLOWLY X10

LIFT AND LOWER WATER BODY ARMS ACROSS CHEST SLOWLY XID

LEGS TO SETHER LIFT OVER THE POST BACK AND FORTH SLOWLY XID

ENDURANCE

RUNNING SLALOM THERE AND BACK

#### AGILITY

HEELS DOWN
PUSH DIVE KNEE DOWN
THEN THE OTHER
SLOWLY XID

CAT AND DOG BACK STRETCH SLOWLY X10

ONE HEEL ON SEAT THEN REACH FOR YOUR TOES

ENDURANCE JUMP WITH LESS TOGETHER

HOPPING SIDE TO SIDE ALSO TRY WITH LEGG TOGETHER 1 MINISTE

### AGILITY

BALANCE WALK PORWARD AND AROUND TRY BACKWARDS

BALANCE AND HOLD SHAP LEGS

#### ENDURANCE

STEP US 1 HIVLITE

#### STRENGTH

SON STEP 195 KID/LEG

BOX OWNERS LEAG TONETHER

AGILITY JUMP OIL AND HOLD ON AND HOLD

2 LAPS

STRENGTH

JUMP OVER 2495

STRENGTH

RUNNING SLALOM AROUND EACH POST

X17